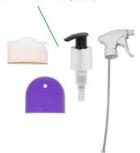

Personal care and beauty product packaging caps, pumps and trigger sprays (rigid plastic bottles are not accepted)

Plastic pots and flexible plastic tubes (used for personal care and beauty products)

Hair colourant kits (except rigid plastic bottles and cardboard packaging)