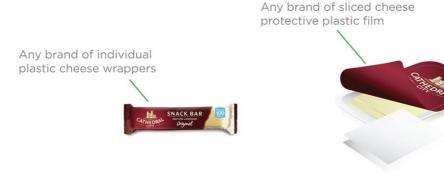

### THE CHEESE PACKAGING RECYCLING PROGRAMME

#### **ACCEPTED WASTE**

Any brand of flexible plastic cheese pouches

Labels from Cathedral City Minis packs of 6 Any brand of plastic nets for mini cheeses

- Plastic cheese tubs and trays (these can be recycled through local council facilities)
- Cardboard cheese boxes and paper wrapping (these can be recycled through local council facilities)
- · Aluminium cheese wrapping
- · Wooden cheese boxes
- Cheese wax and wax paper
- · Cheese slice dividers
- · Squeezy cheese tubes
- · Labels from other Cathedral City nets products or from other brands of mini cheeses