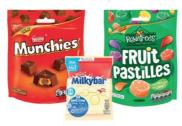

## THE CONFECTIONERY RECYCLING PROGRAMME

#### **ACCEPTED WASTE**

All brands of plastic confectionery packaging are accepted in the programme, examples of which can be seen below.

Plastic chocolate and sweets pouches and bags.

Individual chocolate bar wrappers \

Chocolate and sweets multipack outer plastic packaging

Plastic chocolate block wrappers

Packaging images are for illustrative purposes only

- Breakfast, granola and energy bar wrappers
- Aluminium foil, cardboard and paper wrappers. For example: individual foil and paper
  packets (like ROWNTREE'S® Fruit Pastilles or KITKAT® Biscuits) and cardboard tubes and
  boxes (like SMARTIES® or AFTER EIGHT®) are not accepted in this programme. These can
  be recycled via local council facilities.
- Metal tins and rigid plastic trays or tubs. For example: QUALITY STREET® plastic tubs or DAIRY BOX® chocolate box packaging are not accepted in this programme. These can be recycled via local council facilities.
- QUALITY STREET® wrappers as these are biodegradable via home composting.