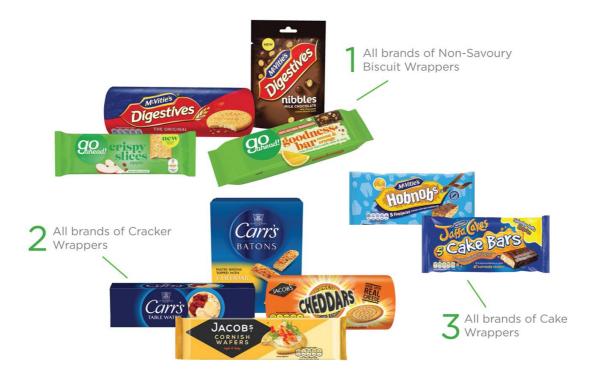

#### **ACCEPTED WASTE**

See the picture above for what you can send in through this recycling programme. Then, every time you enjoy any biscuit, cracker or cake, save the packaging and send it on to TerraCycle®.

Please note that we accept only flexible plastic packaging and not cardboard packaging, as these can be recycled through local council recycling.