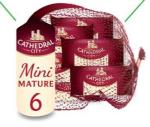

### THE CHEESE PACKAGING RECYCLING PROGRAMME

#### **ACCEPTED WASTE**

Any brand of flexible plastic cheese pouches

Labels from Cathedral City Minis packs of 6 Any brand of plastic nets for mini cheeses

- Plastic cheese tubs and trays (these can be recycled through local council facilities)
- Cardboard cheese boxes and paper wrapping (these can be recycled through local council facilities)
- · Aluminium cheese wrapping
- · Wooden cheese boxes
- Cheese wax and wax paper
- · Cheese slice dividers
- · Squeezy cheese tubes
- · Labels from other Cathedral City nets products or from other brands of mini cheeses