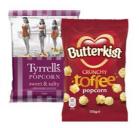

### THE PLADIS BISCUITS AND SNACKS RECYCLING PROGRAMME

#### **ACCEPTED WASTE**

See the picture above for what you can send in through this recycling programme. Then, every time you enjoy any biscuit, cracker or cake, save the packaging and send it on to TerraCycle®.

Please note that we accept only flexible plastic packaging and not cardboard packaging, as these can be recycled through local council recycling.