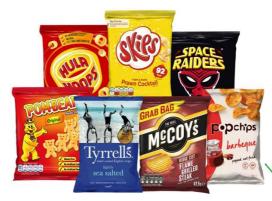

### THE PLADIS BISCUITS AND SNACKS RECYCLING PROGRAMME

#### **ACCEPTED WASTE**

See the picture above for what you can send in through this recycling programme. Then, every time you enjoy any biscuit, cracker or cake, save the packaging and send it on to TerraCycle®.

Please note that we accept only flexible plastic packaging and not cardboard packaging, as these can be recycled through local council recycling.