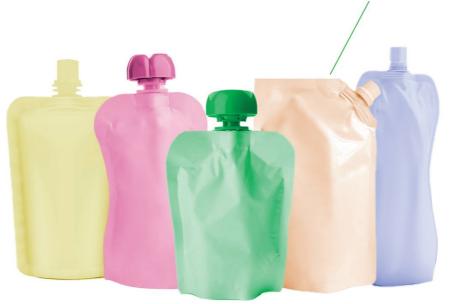

# THE BURT'S BEES® PERSONAL CARE RECYCLING PROGRAMME

#### **ACCEPTED WASTE**

#### All brands are accepted in this programme

Flexible plastic and metallic plastic tubes used for body creams, ointments or moisturisers

Flexible plastic packaging used for facial cleansing wipes

Mascara tubes and wands