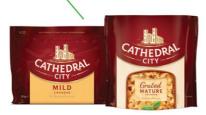

### THE CHEESE PACKAGING RECYCLING PROGRAMME

#### **ACCEPTED WASTE**

Any brand of flexible plastic cheese pouches

Labels from Cathedral City Minis packs of 6 Any brand of plastic nets for mini cheeses

- Plastic cheese tubs and trays (these can be recycled through local council facilities)
- Cardboard cheese boxes and paper wrapping (these can be recycled through local council facilities)
- · Aluminium cheese wrapping
- · Wooden cheese boxes
- Cheese wax and wax paper
- · Cheese slice dividers
- · Squeezy cheese tubes
- · Labels from other Cathedral City nets products or from other brands of mini cheeses