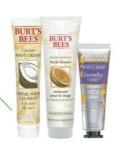

#### All brands are accepted in this programme

Flexible plastic and metallic plastic tubes used for body creams, ointments or moisturisers

Flexible plastic packaging used for facial cleansing wipes

Mascara tubes and wands

Lipsticks, lip glosses and lip balms