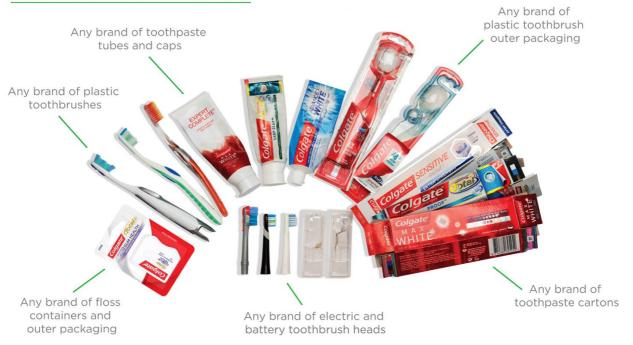

#### **ACCEPTED WASTE**

Please remove as much toothpaste from the tube as possible.

- · Any toothbrushes not made from plastic
- Interdental brushes
- Battery operated toothbrushes
- Dental floss (string)
- Mouthwash plastic bottles
- Breath sprays
- · Denture adhesives packaging
- · Denture tablets packaging
- Denture cream tubes
- Outer packaging that did not contain toothbrushes or dental floss
- · Cartons that did not contain toothpaste
- Tubes that did not contain toothpaste
- Toothpaste pumps
- · Toothache kits

#### ALL BRANDS ACCEPTED

Electric toothbrush heads and covers

- · Battery operated toothbrushes
- · Electric toothbrush handles
- · Manual toothbrushes
- · Toothpaste tubes and caps
- Outer cardboard and plastic packaging for toothbrushes, toothpaste tubes and floss containers
- Dental floss
- Batteries