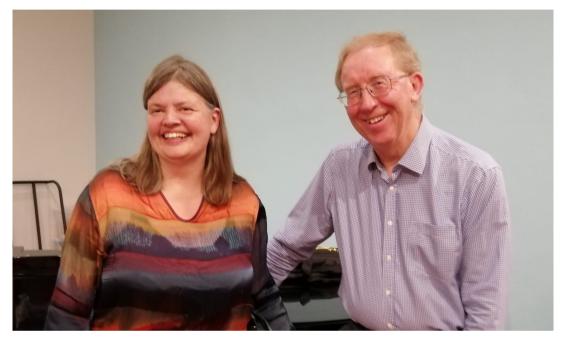

## Emma Winscom contralto

Steve Bridgwater guitar

A varied repertoire of songs by Joni Mitchell, Cole Porter, Eva Cassidy and Carlos Jobim, plus some own compositions, performed by this multitalented pair of professional musicians who are experienced as recitalists, teachers and composers.